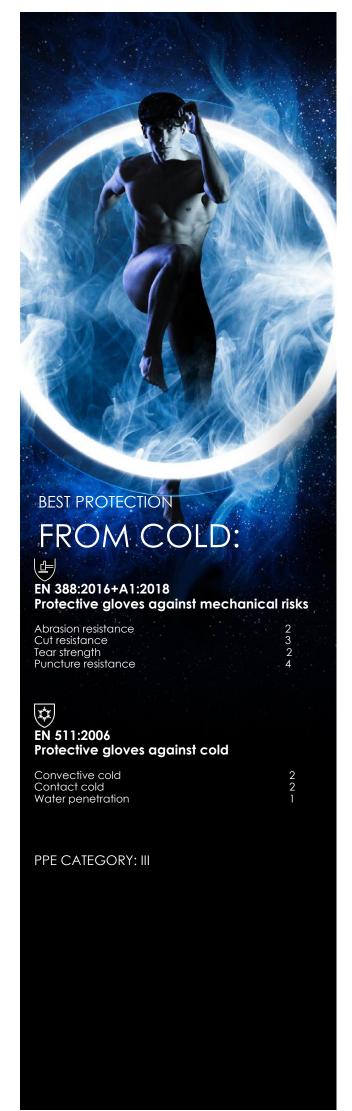

| Code and name of product | Description      | Reference standard                                  | Notified body | Certificate n.     |
|--------------------------|------------------|-----------------------------------------------------|---------------|--------------------|
| CRYOPLUS 2.0             | Cryogenic gloves | EN 388:2016+A1:2018<br>EN 511:2006<br>CRYOGENIC USE | 0302          | PPE-931-15322-Cert |