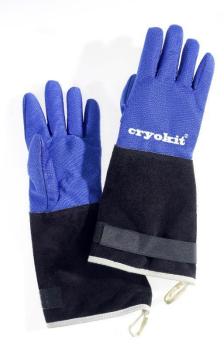

# TECHNICAL SHEET CRYOGENIC GLOVES

CRYOPLUS 2.0

5-finger cryogenic glove made of composite laminated fabric, split leather cuff with Velcro closure. Polyester fleece lining 240 g/sqm and breathable water resistant Porelle® membrane. Nylon stitched.

SIZE: 8, 9, 10, 11

TOTAL LENGHT: 38 cm

## **CRYOGENIC USE**

For applications with liquid nitrogen (-195,82°C) and other liquid gases.

Rev. 00

info@covalsafety.com
COVALSAFETY.COM