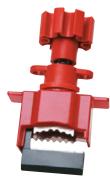

## **Universal valve lockout**

The universal lockout device is a modular system which enables you to lock out valves of different types and sizes. No other device offers such flexibility and security. There are two sizes available - large and small.

- Modular system makes your investment economical and flexible
- Can be used to lock out large levers, T-handles and other hard-to-secure mechanical devices
- Open-ended clamp fits over closed rings and wide handles
- Locks out valves in open and closed positions
- Made from glass filled nylon for rugged durability, chemical and corrosion resistant
- 2 padlocks can be applied