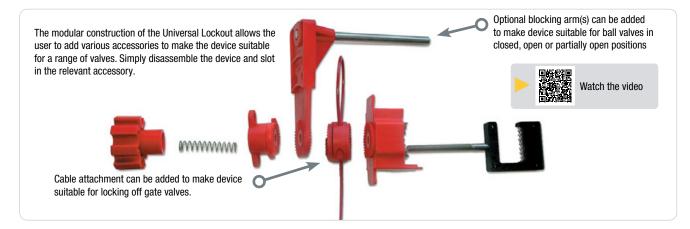

## **Universal valve lockout**

The universal lockout device is a modular system which enables you to lock out valves of different types and sizes. No other device offers such flexibility and security. There are two sizes available - large and small.

- Modular system makes your investment economical and flexible
- Can be used to lock out large levers, T-handles and other hard-to-secure mechanical devices
- Open-ended clamp fits over closed rings and wide handles
- Locks out valves in open and closed positions
- Made from glass filled nylon for rugged durability, chemical and corrosion resistant
- 2 padlocks can be applied

Use cable attachment to lock out gate valves

Use two blocking arms to lockout 3-, 4- or 5-way valves, or to lock valves in the throttled position for operational control