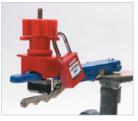

\*This product meets the ATEX Equipment Directive.

Clamp attaches to butterfly valve lever, preventing trigger handle from being squeezed. Valve cannot be repositioned

Use blocking arm to lock out quarter-turn ball valves