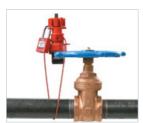

Use cable attachment to lock out gate valves

Use two blocking arms to lockout 3-, 4- or 5-way valves, or to lock valves in the throttled position for operational control