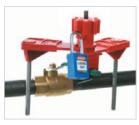

\*This product meets the ATEX Equipment Directive.

Clamp attaches to butterfly valve lever, preventing trigger handle from being squeezed. Valve cannot be repositioned

Use blocking arm to lock out quarter-turn ball valves