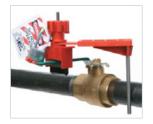

\*This product meets the ATEX Equipment Directive.

Clamp attaches to butterfly valve lever, preventing trigger handle from being squeezed. Valve cannot be repositioned

Use blocking arm to lock out quarter-turn ball valves